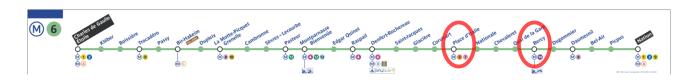

## From Gare d'Austerlitz to Dhamma Mahi

- ► Take the metro (subway) line 5 direction PLACE D'ITALIE and stop at terminus PLACE D'ITALIE station (10 min journey, see metro map below).
- ► Take the metro (subway) line 6 direction NATION and stop at BERCY station (10 min journey, see metro map below).
- ► Go to Bercy railway station (5 mn walk).
- ► At BERCY railway station take a train to LAROCHE-MIGENNES (1 hour journey)

## From Laroche-Migennes train station to Gare d'Austerlitz

- ► From LAROCHE-MIGENNES railway station, take the train to Paris BERCY railway station (1h journey). Be careful, there are also trains who go from LAROCHE-MIGENNES to PARIS GARE DE LYON railway station which take more time (nearly 2hours).
- ▶ At Bercy railway station take the metro/ subway line 6 direction Charles de Gaulle ETOILE Stop at PLACE d'ITALIE station (10 min journey, see metro map below).
- ► Take the metro (subway) line 5 direction BOBIGNY PABLO-PICASSO and stop at GARE d'AUSTERLITZ station (10 min journey, see metro map below).

## **MAPS OF METRO**