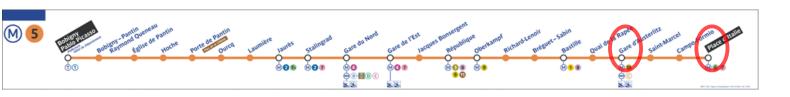

## From Gare d'Austerlitz to Dhamma Mahi

- ► Take the metro (subway) line 5 direction PLACE D'ITALIE and stop at terminus PLACE D'ITALIE station (10 min journey, see metro map below).
- ► Take the metro (subway) line 6 direction NATION and stop at BERCY station (10 min journey, see metro map below).
- ► Go to Bercy railway station (5 mn walk).
- ► At BERCY railway station take a train to LAROCHE-MIGENNES (1 hour journey)

## From Laroche-Migennes train station to Gare d'Austerlitz

- ► From LAROCHE-MIGENNES railway station, take the train to Paris BERCY railway station (1h journey). Be careful, there are also trains who go from LAROCHE-MIGENNES to PARIS GARE DE LYON railway station which take more time (nearly 2hours).
- ▶ At Bercy railway station take the metro/ subway line 6 direction Charles de Gaulle ETOILE Stop at PLACE d'ITALIE station (10 min journey, see metro map below).
- ► Take the metro (subway) line 5 direction BOBIGNY PABLO-PICASSO and stop at GARE d'AUSTERLITZ station (10 min journey, see metro map below).

## **MAPS OF METRO**