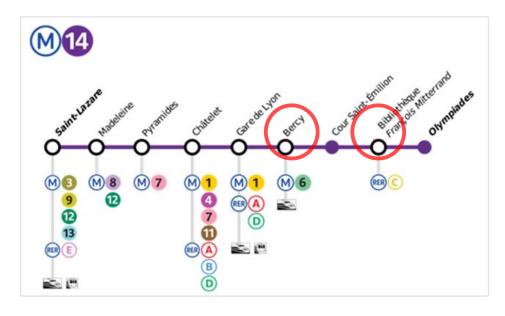

The shuttle leaves every 15 minutes from 5h46 am to 1h03 am (from Orly West) and from 4h41 am to 00h37 am (from Orly South).

- At the train station PONT DE RUNGIS AEROPORT D'ORLY, take the RER C (trains GOTA or NORA) and stop at BIBLIOTHEQUE FRANCOIS MITERRAND station.
- Take the subway line 14 direction SAINT-LAZARE and stop at BERCY station.
- ► Then follow the last two steps of first page.

# Other option in case of Orlybus strike - to go back from Dhamma Mahi

- Follow the first step of first page.
- At BERCY station, take the subway line 14 direction OLYMPIADES and stop at BIBLIOTHEQUE FRANCOIS MITERRAND station.
- Take RER C (trains ROMI or MONA). Stop at PONT DE RUNGIS AEROPORT D'ORLY station.
- Take the shuttle "PARIS BY TRAIN" that will take you to the airport Orly Ouest (Orly west) and Orly Sud (Orly south).