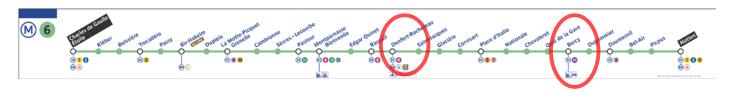

The Orlybus frequency is about 15 to 20 minutes.

- ► Take the "Orlybus" direction DENFERT-ROCHEREAU until the last stop DENFERT ROCHEREAU (30 to 45 minutes journey according to the traffic) then take the subway line 6 direction NATION and stop at BERCY station, then go to Bercy railway station (5 mn walk).
- ▶ From BERCY railway station, take a train to LAROCHE-MIGENNES (1h20 journey).

### BACK TO ORLY AIRPORT FROM LAROCHE-MIGENNES

- ► From LAROCHE-MIGENNES railway station, take the train to Paris BERCY railway station (1h20 journey). Be careful, there are also trains who go from LAROCHE-MIGENNES to PARIS GARE DE LYON railway station which take more time (nearly 2hours).
- ► From Bercy train station take the subway line 6 direction CHARLES DE GAULLE ETOILE then stop at DENFERT ROCHEREAU station then follow the signs to take the bus "Orlybus" to the airport.